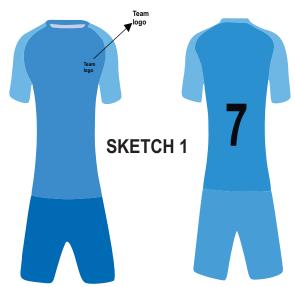

We Sell Good Quality Soccer Uniforms available in kids (14,16,18, 20, 22, 24, 26, 28)

And Adult sizes (S, M, L, XL, XXL)

Short Sleeves SKETCH 1

\$18/set with logos on the left corner, numbers on the back of the jerseys only, and shorts.