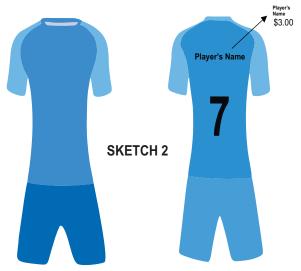

\$3.00 Jersey To print Team Names on Chest or Back

\$2.00/ Shorts to Print Numbers

**Short Sleeves SKETCH 2** 

\$18/set with names and numbers on the back of the jerseys only, and shorts