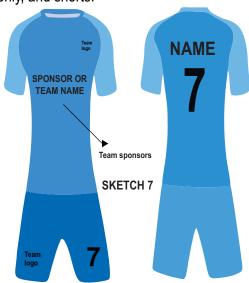

#### Short Sleeves SKETCH 7

\$25/set with logos, team or sponsor names on the front, names, or sponsors, and numbers on the back of the jerseys, logos, and numbers on the shorts.Socks: \$3.00/pair