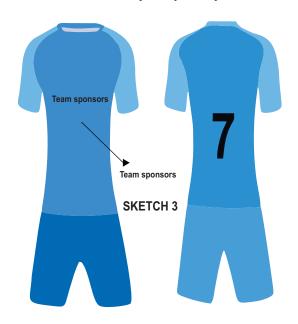

Short Sleeves SKETCH 3

\$18/set with sponsors or Name on the front, numbers on the back of the jerseys only, and shorts

We Customize uniforms and charge

\$3.00 Jersey To print Logos.

\$2.00 Jersey To print names on Chest or Back