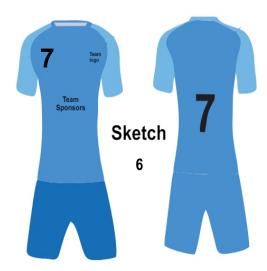

## **Short Sleeves SKETCH 6**

\$21/set with numbers on the right corner, logos on the left corner, names on the chest, numbers on the back of the jerseys only, and shorts.