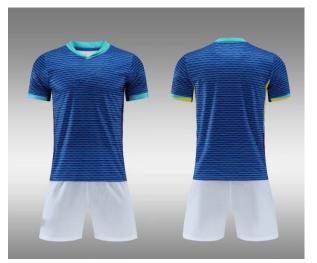

# Blank clubs 24-25 available in kids (14,16,18, 20, 22, 24, 26, 28) And Adult sizes ( S, M, L, XL, XXL )

We Customize uniforms and charge \$3.00 Jersey To print Logos.

\$2.00 Jersey To print names on Chest or Back

\$3.00 Jersey To print Team Names on Chest or Back

\$2.00/ Shorts to Print Numbers

Blank clubs 24-25 available in kids (14,16,18, 20, 22, 24, 26, 28) And Adult sizes ( S, M, L, XL, XXL )

BC-102

BC-103

BC-104

**BC-105** 

BC-106

Blank clubs 24-25 available in kids (14,16,18, 20, 22, 24, 26, 28) And Adult sizes ( S, M, L, XL, XXL )

BC-107

BC-108