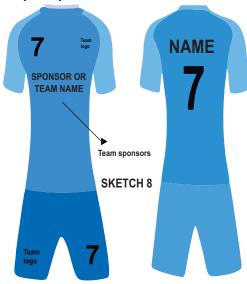

## Short Sleeves

**SKETCH 8** 

\$27/set with numbers, logos, team or sponsor names on the front, names, or sponsors, and numbers on the back of the jerseys, logos, and numbers on the shorts. Socks: \$3.00/pair