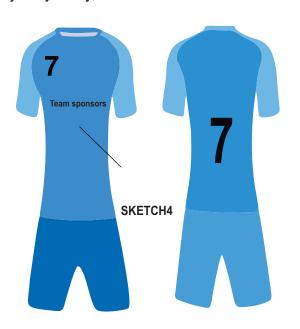

## Short Sleeves SKETCH 4

\$21/set with numbers on the right corner on the front, names on the chest, numbers on the back of the jersey only, and shorts.