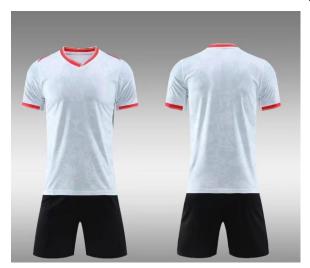

# Blank clubs 24-25 available in kids (14,16,18, 20, 22, 24, 26, 28) And Adult sizes ( S, M, L, XL, XXL )

We Customize uniforms and charge \$3.00 Jersey To print Logos.

\$2.00 Jersey To print names on Chest or Back

\$3.00 Jersey To print Team Names on Chest or Back

\$2.00/ Shorts to Print Numbers

Blank clubs 24-25 available in kids (14,16,18, 20, 22, 24, 26, 28) And Adult sizes ( S, M, L, XL, XXL )

BC-102

BC-103

BC-104

**BC-105** 

BC-106

Blank clubs 24-25 available in kids (14,16,18, 20, 22, 24, 26, 28) And Adult sizes ( S, M, L, XL, XXL )

BC-107

BC-108