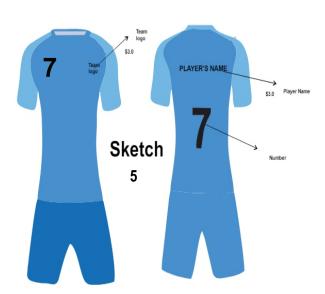

#### **Short Sleeves SKETCH 5**

\$21/set with numbers on the right corner, logos on the left corner, names and numbers on the back of the jerseys only, and shorts.