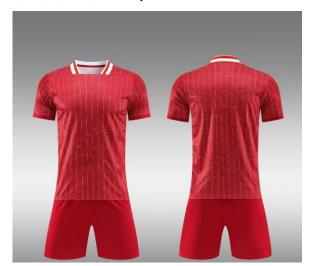

# Blank clubs 24-25 available in kids (14,16,18, 20, 22, 24, 26, 28) And Adult sizes ( S, M, L, XL, XXL )

We Customize uniforms and charge \$3.00 Jersey To print Logos.

\$2.00 Jersey To print names on Chest or Back

\$3.00 Jersey To print Team Names on Chest or Back

\$2.00/ Shorts to Print Numbers

Blank clubs 24-25 available in kids (14,16,18, 20, 22, 24, 26, 28) And Adult sizes ( S, M, L, XL, XXL )

BC-102

BC-103

BC-104

**BC-105** 

BC-106

Blank clubs 24-25 available in kids (14,16,18, 20, 22, 24, 26, 28) And Adult sizes ( S, M, L, XL, XXL )

BC-107

BC-108