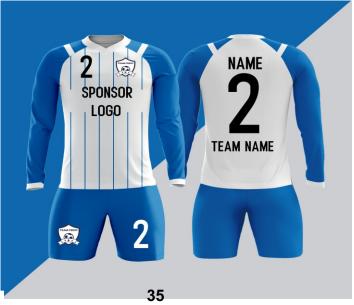

All digitally sublimated printing

Unlimited machine wash.

We can custom-make them with logos, names, team names, sponsors names, numbers on the jerseys, and logos and numbers on the shorts. Please send us your logos, names, team names, sponsors names, numbers on the jerseys, and logos and numbers on the shorts. We will send you the sample pictures for your review.

Add socks for \$3.00/pair

All digitally sublimated printing

Unlimited machine wash.

We can custom-make them with logos, names, team names, sponsors names, numbers on the jerseys, and logos and numbers on the shorts.

Please send us your logos, names, team names, sponsors names, numbers on the jerseys, and logos and numbers on the shorts.

We will send you the sample pictures for your review.

NAME 2
SPONSOR LOGO
TEAM NAME