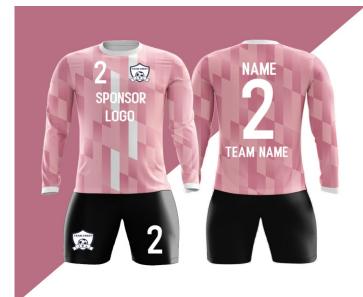

All digitally sublimated printing

Unlimited machine wash.

We can custom-make them with logos, names, team names, sponsors names, numbers on the jerseys, and logos and numbers on the shorts. Please send us your logos, names, team names, sponsors names, numbers on the jerseys, and logos and numbers on the shorts. We will send you the sample pictures for your review.

Add socks for \$3.00/pair

All digitally sublimated printing

Unlimited machine wash.

We can custom-make them with logos, names, team names, sponsors names, numbers on the jerseys, and logos and numbers on the shorts.

Please send us your logos, names, team names, sponsors names, numbers on the jerseys, and logos and numbers on the shorts.

We will send you the sample pictures for your review.

NAME 2
SPONSOR LOGO
TEAM NAME