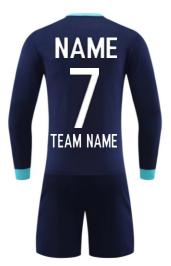

L.COM TO CUSTOMIZE TEAM





**CLICK** www.amazingsaleproducts.com

**2 WEEKS DELIVERED** 

Add socks for \$3.00/pair

All digitally sublimated printing

Unlimited machine wash.

We can custom-make them with logos, names, team names, sponsors names, numbers on the jerseys, and logos and numbers on the shorts.

Please send us your logos, names, team names, sponsors names, numbers on the jerseys, and logos and numbers on the shorts.

We will send you the sample pictures for your review.







NAME 2
SPONSOR LOGO
TEAM NAME

01













07



2 NAME 2 TEAM NAME 2

































27



SPONSOR LUBO TEAM NAME.

























M8607CX - YELLOW





NAME 7 TEAM NAME



M8607CX - NAVY









M8607CX - SKY

M8607CX - ORANGE







## New arrivals long sleeves









9302-1









9302-3









9302-5

9302-6



## New arrivals long sleeves





9303-2









9303-4

9303-5

9304-01







9304-02 9304-03 9304-04



## New arrivals long sleeves







9305-2



9305-3



9305-4



9305-5



9305-6



D7207-1

D7207-2

D7207-3

D7207-4





NAME
7
SPONSOR
LOGO
TEAM NAME
8906-White

8906-lime green



NAME
SPONSOR
LOGO
TEAM NAME

8206-BWhite

8906-Pink







8906-Black

7206-Sky











7206-lime green





7206-Blue





TEAM NAME

7206 - Red



7206- White



7205 - Red

7205 - SKY







7205- BLACK





BLUE





**ORANGE** 

**RED** 





1901 long sleeves navy kids and adult





1901 long sleeves white kids and adult





1901 long sleeves royal kids and adult





1902 long sleeves red adult





1901 long sleeves rose kids and adult