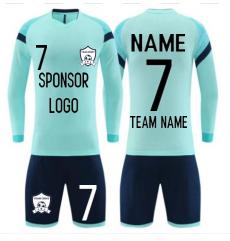

names, team names, sponsors names, numbers on the jerseys, and logos and numbers on the shorts.

Please send us your logos, names, team names, sponsors names, numbers on the jerseys, and logos and numbers on the shorts.

We will send you the sample pictures for your review.







NAME 2
SPONSOR LOGO
TEAM NAME

01













07



2 NAME 2 TEAM NAME 2

































27



SPONSOR LUBO TEAM NAME.

























M8607CX - YELLOW





NAME 7 TEAM NAME



M8607CX - NAVY









M8607CX - SKY

M8607CX - ORANGE







## New arrivals long sleeves









9302-1









9302-3









9302-5

9302-6



## New arrivals long sleeves





9303-2









9303-4

9303-5

9304-01







9304-02 9304-03 9304-04



## New arrivals long sleeves







9305-2



9305-3



9305-4



9305-5



9305-6



D7207-1

D7207-2

D7207-3

D7207-4





NAME
7
SPONSOR
LOGO
TEAM NAME
8906-White

8906-lime green



NAME
SPONSOR
LOGO
TEAM NAME

8206-BWhite

8906-Pink







8906-Black

7206-Sky











7206-lime green





7206-Blue





TEAM NAME

7206 - Red



7206- White



7205 - Red

7205 - SKY







7205- BLACK





BLUE





**ORANGE** 

**RED** 





1901 long sleeves navy kids and adult





1901 long sleeves white kids and adult





1901 long sleeves royal kids and adult





1902 long sleeves red adult





1901 long sleeves rose kids and adult





1901 long sleeves pink kids and adult





1902 long sleeves purple adult





1902 long sleeves royal adult





**SPONSOR** LOG0



1902 long sleeves black adult

1902 long sleeves sky adult









2001 lo