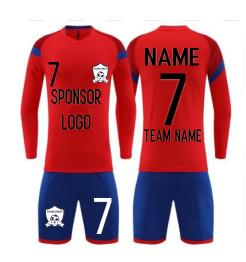

01

07

2 NAME 2 TEAM NAME 2

27

SPONSOR LUBO TEAM NAME.

M8607CX - YELLOW

NAME 7 TEAM NAME

M8607CX - NAVY