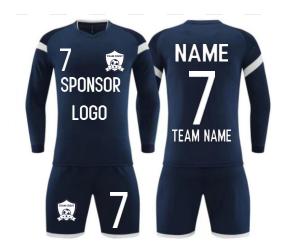

01

07

2 NAME 2 TEAM NAME 2

27

SPONSOR LUBO TEAM NAME.

M8607CX - YELLOW

NAME 7 TEAM NAME

M8607CX - NAVY