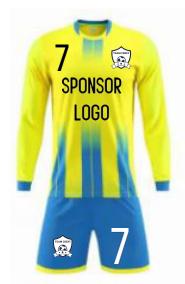

01

07

2 NAME 2 TEAM NAME 2

27

SPONSOR LUBO TEAM NAME.

M8607CX - YELLOW

NAME 7 TEAM NAME

M8607CX - NAVY