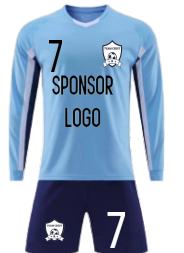

Please send us your logos, names, team names, sponsors names, numbers on the jerseys, and logos and numbers on the shorts.

We will send you the sample pictures for your review.

NAME 2
SPONSOR LOGO
TEAM NAME