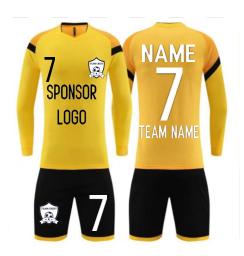

01

07

2 NAME 2 TEAM NAME 2

27

SPONSOR LUBO TEAM NAME.

M8607CX - YELLOW

NAME 7 TEAM NAME

M8607CX - NAVY