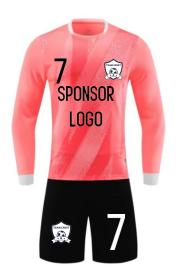

All digitally sublimated printing

Unlimited machine wash.

We can custom-make them with logos, names, team names, sponsors names, numbers on the jerseys, and logos and numbers on the shorts. Please send us your logos, names, team names, sponsors names, numbers on the jerseys, and logos and numbers on the shorts. We will send you the sample pictures for your review.

Add socks for \$3.00/pair

All digitally sublimated printing

Unlimited machine wash.

We can custom-make them with logos, names, team names, sponsors names, numbers on the jerseys, and logos and numbers on the shorts.

Please send us your logos, names, team names, sponsors names, numbers on the jerseys, and logos and numbers on the shorts.

We will send you the sample pictures for your review.

NAME 2
SPONSOR LOGO
TEAM NAME