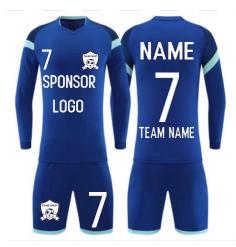

All digitally sublimated printing

Unlimited machine wash.

We can custom-make them with logos, names, team names, sponsors names, numbers on the jerseys, and logos and numbers on the shorts. Please send us your logos, names, team names, sponsors names, numbers on the jerseys, and logos and numbers on the shorts. We will send you the sample pictures for your review.

Add socks for \$3.00/pair

All digitally sublimated printing

Unlimited machine wash.

We can custom-make them with logos, names, team names, sponsors names, numbers on the jerseys, and logos and numbers on the shorts.

Please send us your logos, names, team names, sponsors names, numbers on the jerseys, and logos and numbers on the shorts.

We will send you the sample pictures for your review.

NAME 2
SPONSOR LOGO
TEAM NAME