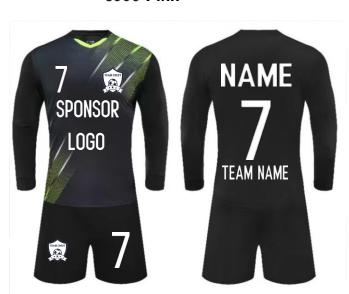

Please send us your logos, names, team names, sponsors names, numbers on the jerseys, and logos and numbers on the shorts.

We will send you the sample pictures for your review.

NAME 2
SPONSOR LOGO
TEAM NAME