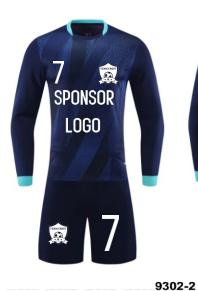

## New arrivals long sleeves

9302-1

9302-3

9302-5

9302-6

All digitally sublimated printing

Unlimited machine wash.

We can custom-make them with logos, names, team names, sponsors names, numbers on the jerseys, and logos and numbers on the shorts. Please send us your logos, names, team names, sponsors names, numbers on the jerseys, and logos and numbers on the shorts. We will send you the sample pictures for your review.

Add socks for \$3.00/pair

All digitally sublimated printing

Unlimited machine wash.

We can custom-make them with logos, names, team names, sponsors names, numbers on the jerseys, and logos and numbers on the shorts.