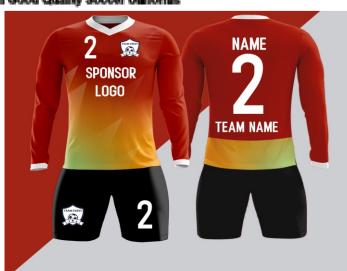

All digitally sublimated printing

Unlimited machine wash.

We can custom-make them with logos, names, team names, sponsors names, numbers on the jerseys, and logos and numbers on the shorts. Please send us your logos, names, team names, sponsors names, numbers on the jerseys, and logos and numbers on the shorts. We will send you the sample pictures for your review.

Add socks for \$3.00/pair

All digitally sublimated printing

Unlimited machine wash.

We can custom-make them with logos, names, team names, sponsors names, numbers on the jerseys, and logos and numbers on the shorts.

Please send us your logos, names, team names, sponsors names, numbers on the jerseys, and logos and numbers on the shorts.

We will send you the sample pictures for your review.

NAME 2
SPONSOR LOGO
TEAM NAME