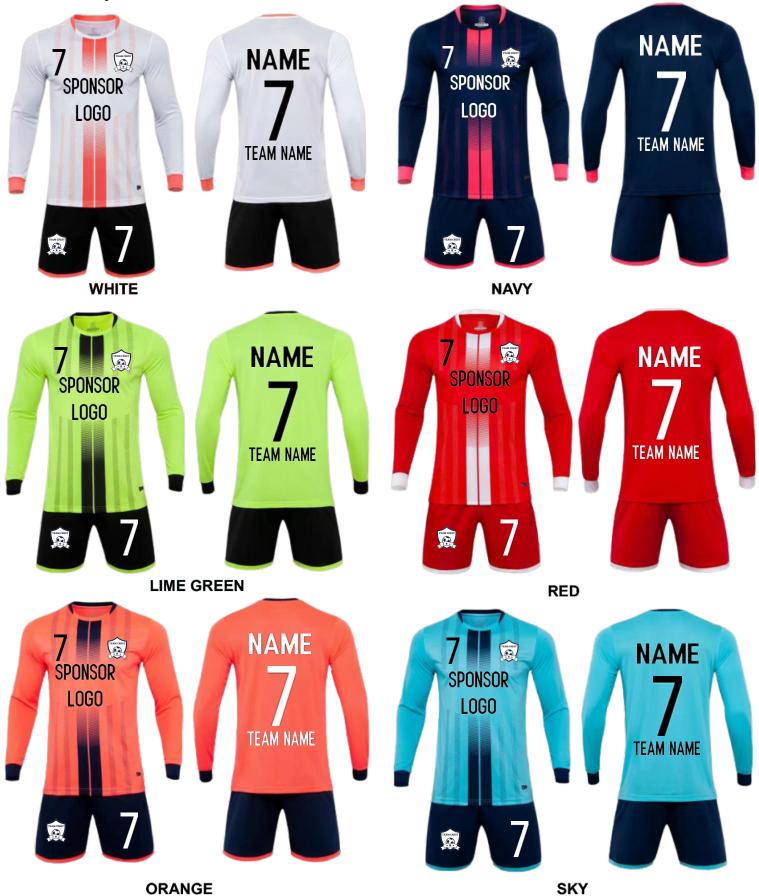

01

07

2 NAME 2 TEAM NAME 2

27

SPONSOR LUBO TEAM NAME.

M8607CX - YELLOW

NAME 7 TEAM NAME

M8607CX - NAVY

M8607CX - SKY

M8607CX - ORANGE