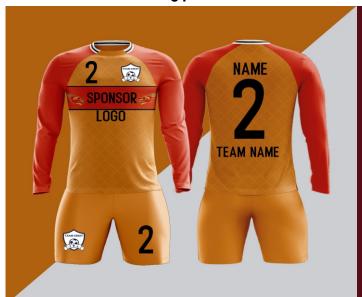

## PLEASE CHOOSE ANY STYLE FORM THESE SKETCHES AND SENT US TEXT MESSAGE AT (847) 443-7600 OR EMAIL US AMAZINGSALEPRODUCTS@GMAIL.COM TO CUSTOMIZE TEAM

**CLICK** www.amazingsaleproducts.com

**2 WEEKS DELIVERED** 

Please send us your logos, names, team names, sponsors names, numbers on the jerseys, and logos and numbers on the shorts.

We will send you the sample pictures for your review.

NAME 2
SPONSOR LOGO
TEAM NAME