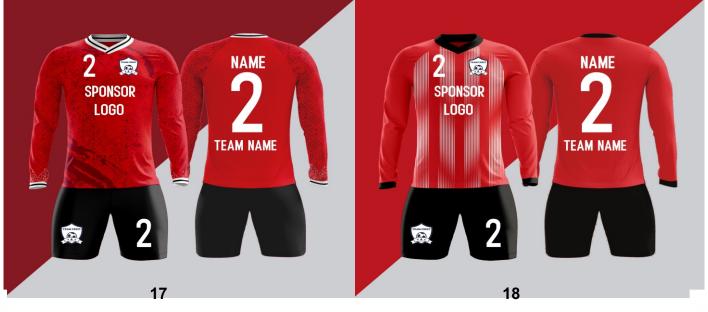

All digitally sublimated printing

Unlimited machine wash.

We can custom-make them with logos, names, team names, sponsors names, numbers on the jerseys, and logos and numbers on the shorts. Please send us your logos, names, team names, sponsors names, numbers on the jerseys, and logos and numbers on the shorts. We will send you the sample pictures for your review.

Add socks for \$3.00/pair

All digitally sublimated printing

Unlimited machine wash.

We can custom-make them with logos, names, team names, sponsors names, numbers on the jerseys, and logos and numbers on the shorts.

Please send us your logos, names, team names, sponsors names, numbers on the jerseys, and logos and numbers on the shorts.

We will send you the sample pictures for your review.

NAME 2
SPONSOR LOGO
TEAM NAME