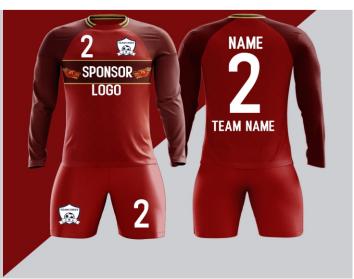

All digitally sublimated printing

Unlimited machine wash.

We can custom-make them with logos, names, team names, sponsors names, numbers on the jerseys, and logos and numbers on the shorts. Please send us your logos, names, team names, sponsors names, numbers on the jerseys, and logos and numbers on the shorts. We will send you the sample pictures for your review.

Add socks for \$3.00/pair

All digitally sublimated printing

Unlimited machine wash.

We can custom-make them with logos, names, team names, sponsors names, numbers on the jerseys, and logos and numbers on the shorts.

Please send us your logos, names, team names, sponsors names, numbers on the jerseys, and logos and numbers on the shorts.

We will send you the sample pictures for your review.

NAME 2
SPONSOR LOGO
TEAM NAME