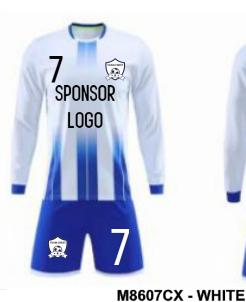

01

07

2 NAME 2 TEAM NAME 2

27

SPONSOR LUBO TEAM NAME.

M8607CX - YELLOW

NAME 7 TEAM NAME

M8607CX - NAVY