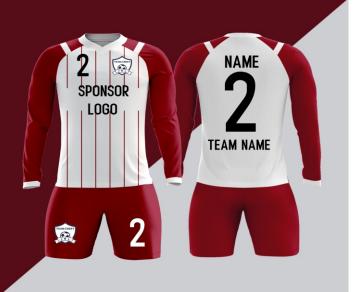

## PLEASE CHOOSE ANY STYLE FORM THESE SKETCHES AND SENT US TEXT MESSAGE AT (847) 443-7600 OR EMAIL US AMAZINGSALEPRODUCTS@GMAIL.COM TO CUSTOMIZE TEAM

**CLICK** www.amazingsaleproducts.com

**2 WEEKS DELIVERED** 

Please send us your logos, names, team names, sponsors names, numbers on the jerseys, and logos and numbers on the shorts.

We will send you the sample pictures for your review.

NAME 2
SPONSOR LOGO
TEAM NAME