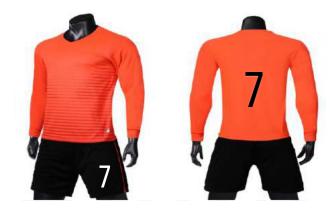

Secure Checkout and Payments Min 10 sets for

All digitally sublimated printing

Unlimited machine wash

We can custom-make them with logos, names, team names, sponsors names, numbers on the jerseys, and logos and numbers on the shorts. Please send us your logos, names, team names, sponsors names, numbers on the jerseys, and logos and numbers on the shorts. We will send you the sample pictures for your review.

#### 2 WEEKS DELIVERED

Add socks for \$3.00/pair All digitally sublimated printing

CLICK 兴

22/se

Unlimited machine wash.

We can custom-make them \$20/set with numbers on the back of the jerseys and numbers on the shorts. We sell socks for \$3.00/pair We will send you the sample pictures for your review.