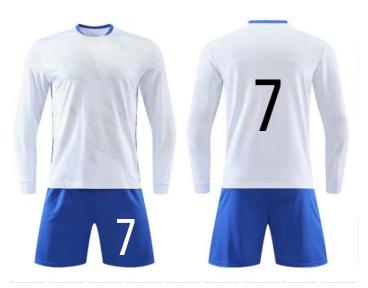

Secure Checkout and Payments Min 10 sets for

All digitally sublimated printing

Unlimited machine wash

We can custom-make them with logos, names, team names, sponsors names, numbers on the jerseys, and logos and numbers on the shorts. Please send us your logos, names, team names, sponsors names, numbers on the jerseys, and logos and numbers on the shorts. We will send you the sample pictures for your review.

#### 2 WEEKS DELIVERED

Add socks for \$3.00/pair All digitally sublimated printing

CLICK 兴

22/se

Unlimited machine wash.

We can custom-make them \$20/set with numbers on the back of the jerseys and numbers on the shorts. We sell socks for \$3.00/pair We will send you the sample pictures for your review.