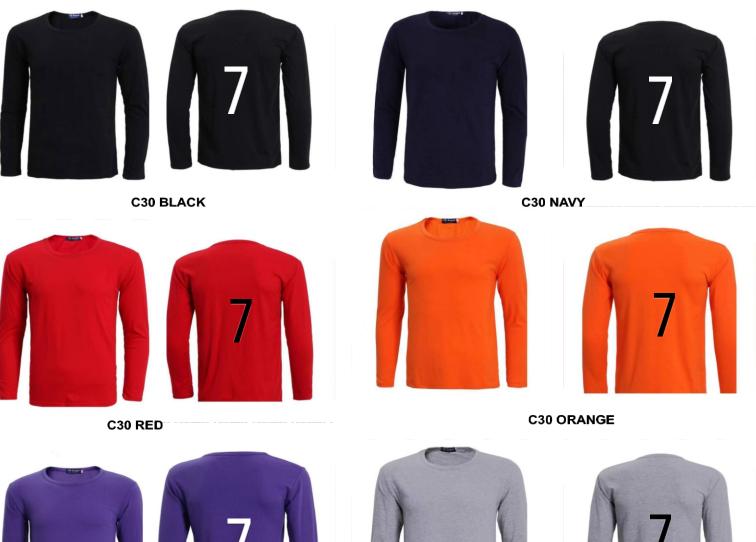

Email: info@amazingsaleproducts.com

C30 GRAY

**C30 TWILIGHT BLUE** 

ASIAN SIZE xs XL 2XL 3XL ŝ м **49 SHOULDER WIDTH** 38 48 38 41 46 53 CHEST 38 51 72 LENGTH 70 68 58 60 66 64

**C30 SEE GREEN** 

Email: info@amazingsaleproducts.com