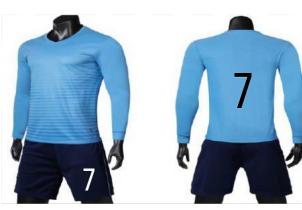

Secure Checkout and Payments Min 10 sets for

All digitally sublimated printing

Unlimited machine wash

We can custom-make them with logos, names, team names, sponsors names, numbers on the jerseys, and logos and numbers on the shorts. Please send us your logos, names, team names, sponsors names, numbers on the jerseys, and logos and numbers on the shorts. We will send you the sample pictures for your review.

#### 2 WEEKS DELIVERED

Add socks for \$3.00/pair All digitally sublimated printing

CLICK 兴

22/se

Unlimited machine wash.

We can custom-make them \$20/set with numbers on the back of the jerseys and numbers on the shorts. We sell socks for \$3.00/pair We will send you the sample pictures for your review.