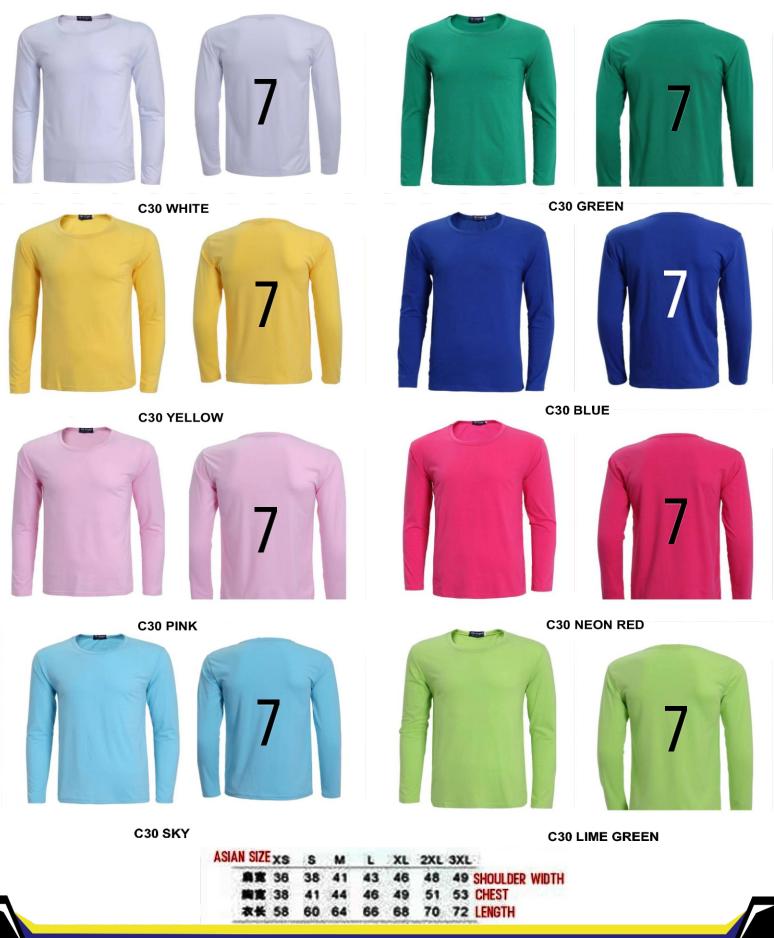

Email: info@amazingsaleproducts.com

C30 GRAY

**C30 TWILIGHT BLUE** 

ASIAN SIZE xs XL 2XL 3XL ŝ м **49 SHOULDER WIDTH** 38 48 38 41 46 53 CHEST 38 51 72 LENGTH 70 68 58 60 66 64

**C30 SEE GREEN** 

Email: info@amazingsaleproducts.com