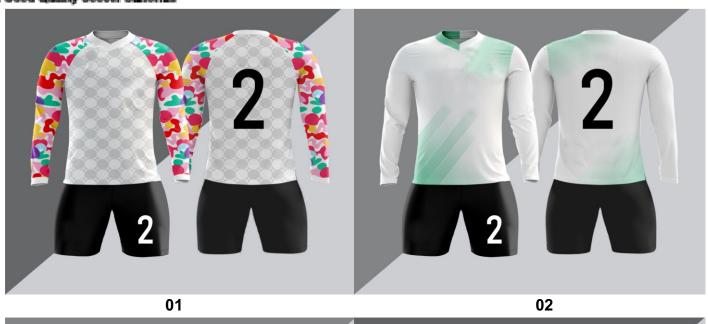

## PLEASE CHOOSE ANY STYLE FORM THESE SKETCHES AND SENT US TEXT MESSAGE AT (847) 443-7600 OR EMAIL US AMAZINGSALEPRODUCTS@GMAIL.COM TO CUSTOMIZE TEAM

www.amazingsaleproducts.com

**2 WEEKS DELIVERED** 

Add socks for \$3.00/pair