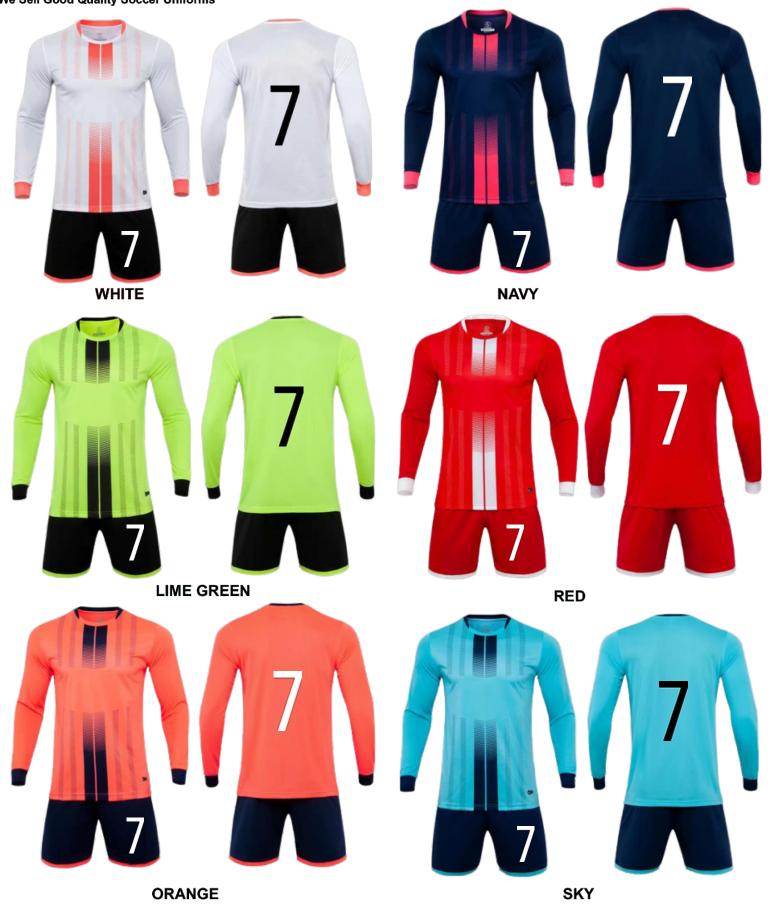

on the shorts. Please send us your logos, names, team names, sponsors names, numbers on the jerseys, and logos and numbers on the shorts. We will send you the sample pictures for your review.

## PLEASE CHOOSE ANY STYLE FORM THESE SKETCHES AND SENT US TEXT MESSAGE AT (847) 443-7600 OR EMAIL US AMAZINGSALEPRODUCTS@GMAIL.COM TO CUSTOMIZE TEAM





www.amazingsaleproducts.com

**2 WEEKS DELIVERED** 

Add socks for \$3.00/pair

All digitally sublimated printing

Unlimited machine wash.

We can custom-make them \$20/set with numbers on the back of the jerseys and numbers on the shorts. We sell socks for \$3.00/pair We will send you the sample pictures for your review.



















09 10































































Email: info@amazingsaleproducts.com







## New arrivals long sleeves



9302-5 9302-6



## New arrivals long sleeves





## New arrivals long sleeves







9305-2



9305-3



9305-4



9305-5



9305-6



D7207-1

D7207-2

D7207-3

D7207-4





7

8906-lime green



8906-Pink



**8206-BWini**te



8906-Black



7206- Sky





7206-lime green



7206 - Red







7206-Blue

7206- White



7205 - Red



7205 - SKY







7205-BLACK

7205-WHITE



BLUE



**ORANGE** 

RED

**SKY** 



1901 long sleeves navy kids and adult







1901 long sleeves rose kids and adult









1901 long sleeves white kids and adult







1901 long sleeves royal kids and adult





1902 long sleeves purple adult







1902 long sleeves red adult

1902 long sleeves royal adult









1902 long sleeves black adult

1902 long sleeves sky adu