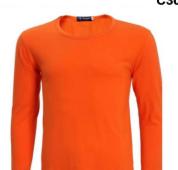

C30 BLACK

C30 RED

**C30 TWILIGHT BLUE** 

C30 GRAY

C30 ORANGE

| ASIAN SIZE | XS | 8  | M  | L  | XL | 2XL | 3XL               |
|------------|----|----|----|----|----|-----|-------------------|
| AX         | 36 | 38 | 41 | 43 | 46 | 48  | 49 SHOULDER WIDTH |
| 胸女         | 38 | 41 | 44 | 46 | 49 | 51  | 53 CHEST          |
| ★★         | 58 | 60 | 64 | 66 | 68 | 70  | 72 LENGTH         |