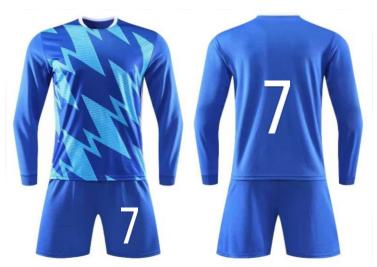

.com

**2 WEEKS DELIVERED** 

Add socks for \$3.00/pair

All digitally sublimated printing

Unlimited machine wash.

We can custom-make them \$20/set with numbers on the back of the jerseys and numbers on the shorts. We sell socks for \$3.00/pair We will send you the sample pictures for your review.



















09 10































































Email: info@amazingsaleproducts.com







## New arrivals long sleeves



9302-5 9302-6



## New arrivals long sleeves





## New arrivals long sleeves







9305-2



9305-3



9305-4



9305-5



9305-6



D7207-1

D7207-2

D7207-3

D7207-4





7

8906-lime green



8906-Pink



**8206-BWini**te



8906-Black



7206- Sky





7206-lime green



7206 - Red







7206-Blue

7206- White



7205 - Red



7205 - SKY







7205-BLACK

7205-WHITE



BLUE



**ORANGE** 

RED

**SKY** 



1901 long sleeves navy kids and adult







1901 long sleeves rose kids and adult









1901 long sleeves white kids and adult







1901 long sleeves royal kids and adult





1902 long sleeves purple adult







1902 long sleeves red adult

1902 long sleeves royal adult









1902 long sleeves black adult

1902 long sleeves sky adult









2001 long sleeves green kids and adult

2001 long sleeves pink kids and adult









2001 long sleeves white kids and adult

2001 long sleeves navy kids and adult



2001 long sleeves yellow kids and adult





2001 long sleeves red kids and adult









1908 long sleeves pink kids and adult

1908 long sleeves royal kids and adult









1908 long slee