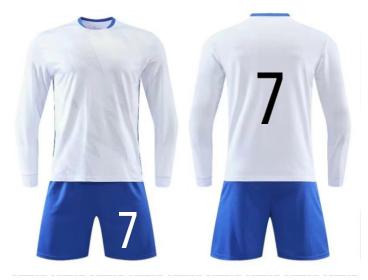

D7207-3

D7207-4

7

8906-lime green

8906-Pink

**8206-BWini**te

8906-Black

7206- Sky

7206-lime green

7206 - Red

7206-Blue

7206- White

7205 - Red

7205 - SKY

7205-BLACK

7205-WHITE