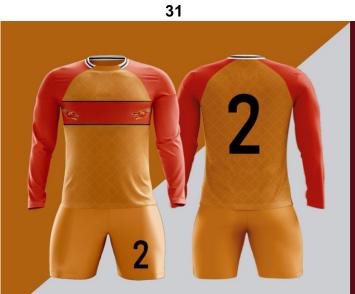

## PLEASE CHOOSE ANY STYLE FORM THESE SKETCHES AND SENT US TEXT MESSAGE AT (847) 443-7600 OR EMAIL US AMAZINGSALEPRODUCTS@GMAIL.COM TO CUSTOMIZE TEAM

www.amazingsaleproducts.com

**2 WEEKS DELIVERED** 

Add socks for \$3.00/pair

All digitally sublimated printing

Unlimited machine wash.

We can custom-make them \$20/set with numbers on the back of the jerseys and numbers on the shorts. We sell socks for \$3.00/pair We will send you the sample pictures for your review.