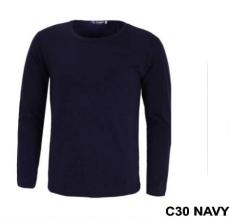

C30 BLACK

C30 RED

**C30 TWILIGHT BLUE** 

C30 GRAY

C30 ORANGE

| ASIAN SIZE | XS | 8  | M  | L  | XL | 2XL | 3XL               |
|------------|----|----|----|----|----|-----|-------------------|
| AX         | 36 | 38 | 41 | 43 | 46 | 48  | 49 SHOULDER WIDTH |
| 胸女         | 38 | 41 | 44 | 46 | 49 | 51  | 53 CHEST          |
| ★★         | 58 | 60 | 64 | 66 | 68 | 70  | 72 LENGTH         |