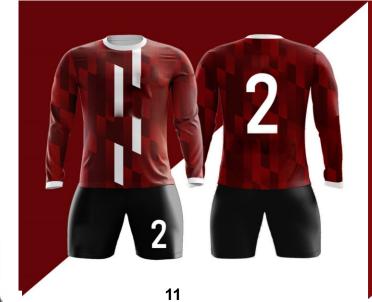

## PLEASE CHOOSE ANY STYLE FORM THESE SKETCHES AND SENT US TEXT MESSAGE AT (847) 443-7600 OR EMAIL US AMAZINGSALEPRODUCTS@GMAIL.COM TO CUSTOMIZE TEAM

www.amazingsaleproducts.com

**2 WEEKS DELIVERED** 

Add socks for \$3.00/pair