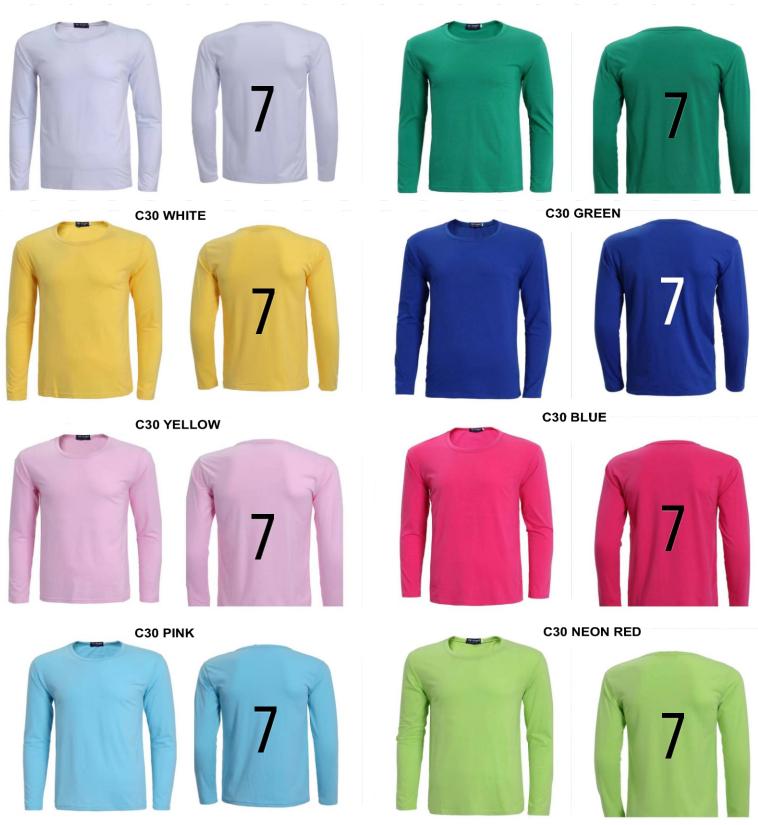

1908 long sleeves lemon green kids and adult

1908 long sleeves white kids and adult

1908 long sleeves orange kids and adult

C30 SKY C30 LIME GREEN

| ASIAN SIZE XS | S  | M  | L  | XL | 2XL | 3XL               |
|---------------|----|----|----|----|-----|-------------------|
|               |    |    |    |    |     | 49 SHOULDER WIDTH |
| 胸實 38         | 41 | 44 | 46 | 49 | 51  | 53 CHEST          |
| 衣长 58         | 60 | 64 | 66 | 68 | 70  | 72 LENGTH         |

C30 BLACK

C30 RED

**C30 TWILIGHT BLUE** 

C30 GRAY

C30 ORANGE

| ASIAN SIZE | XS | 8  | M  | L  | XL | 2XL | 3XL               |
|------------|----|----|----|----|----|-----|-------------------|
| AX         | 36 | 38 | 41 | 43 | 46 | 48  | 49 SHOULDER WIDTH |
| 胸女         | 38 | 41 | 44 | 46 | 49 | 51  | 53 CHEST          |
| ★★         | 58 | 60 | 64 | 66 | 68 | 70  | 72 LENGTH         |

**C30 SEE GREEN** 

3XL

74

112

52

60