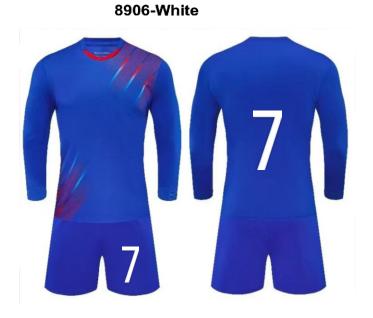

D7207-3

D7207-4

7

8906-lime green

8906-Pink

**8206-BWini**te

8906-Black

7206- Sky