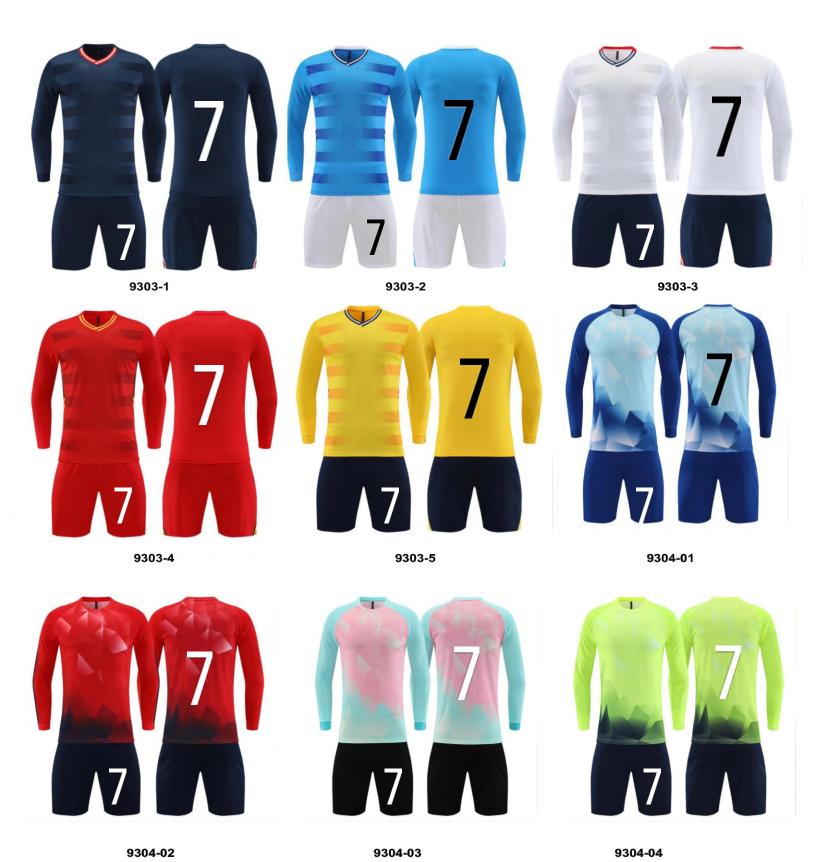

All digitally sublimated printing

Unlimited machine wash.

We can custom-make them with logos, names, team names, sponsors names, numbers on the jerseys, and logos and numbers on the shorts. Please send us your logos, names, team names, sponsors names, numbers on the jerseys, and logos and numbers on the shorts. We will send you the sample pictures for your review.

## PLEASE CHOOSE ANY STYLE FORM THESE SKETCHES AND SENT US TEXT MESSAGE AT (847) 443-7600 OR EMAIL US AMAZINGSALEPRODUCTS@GMAIL.COM TO CUSTOMIZE TEAM

www.amazingsaleproducts.com

**2 WEEKS DELIVERED** 

Add socks for \$3.00/pair

All digitally sublimated printing

Unlimited machine wash.

We can custom-make them \$20/set with numbers on the back of the jerseys and numbers on the shorts. We sell socks for \$3.00/pair We will send you the sample pictures for your review.