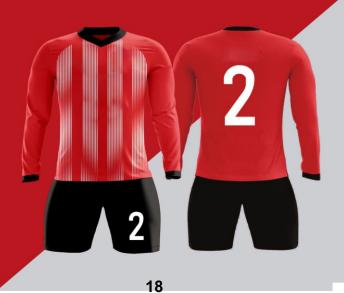

## PLEASE CHOOSE ANY STYLE FORM THESE SKETCHES AND SENT US TEXT MESSAGE AT (847) 443-7600 OR EMAIL US AMAZINGSALEPRODUCTS@GMAIL.COM TO CUSTOMIZE TEAM

www.amazingsaleproducts.com

**2 WEEKS DELIVERED** 

Add socks for \$3.00/pair

All digitally sublimated printing

Unlimited machine wash.

We can custom-make them with logos, names, team names, sponsors names, numbers on the jerseys, and logos and numbers on the shorts. Please send us your logos, names, team names, sponsors names, numbers on the jerseys, and logos and numbers on the shorts. We will send you the sample pictures for your review.