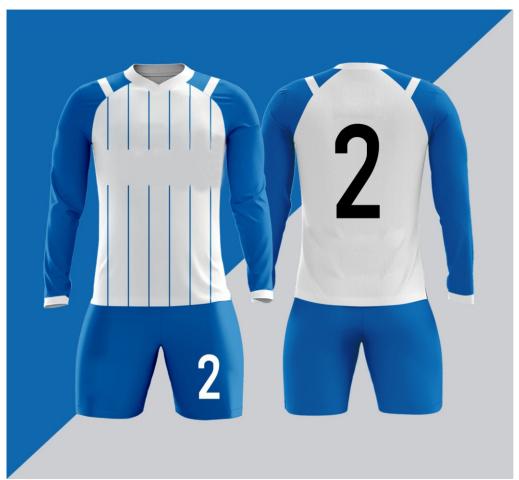

All digitally sublimated printing

Unlimited machine wash.

We can custom-make them with logos, names, team names, sponsors names, numbers on the jerseys, and logos and numbers on the shorts. Please send us your logos, names, team names, sponsors names, numbers on the jerseys, and logos and numbers on the shorts. We will send you the sample pictures for your review.

All digitally sublimated printing

Unlimited machine wash.

We can custom-make them \$20/set with numbers on the back of the jerseys and numbers on the shorts. We sell socks for \$3.00/pair We will send you the sample pictures for your review.