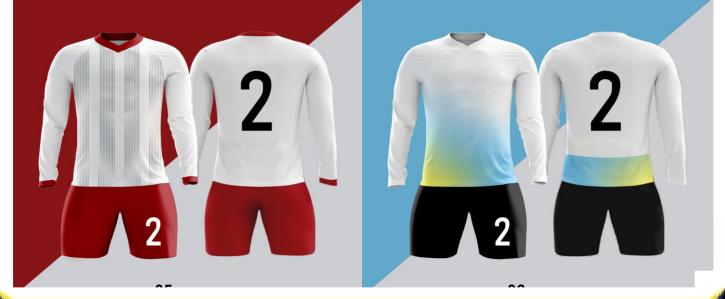

## PLEASE CHOOSE ANY STYLE FORM THESE SKETCHES AND SENT US TEXT MESSAGE AT (847) 443-7600 OR EMAIL US AMAZINGSALEPRODUCTS@GMAIL.COM TO CUSTOMIZE TEAM

www.amazingsaleproducts.com

**2 WEEKS DELIVERED** 

Add socks for \$3.00/pair