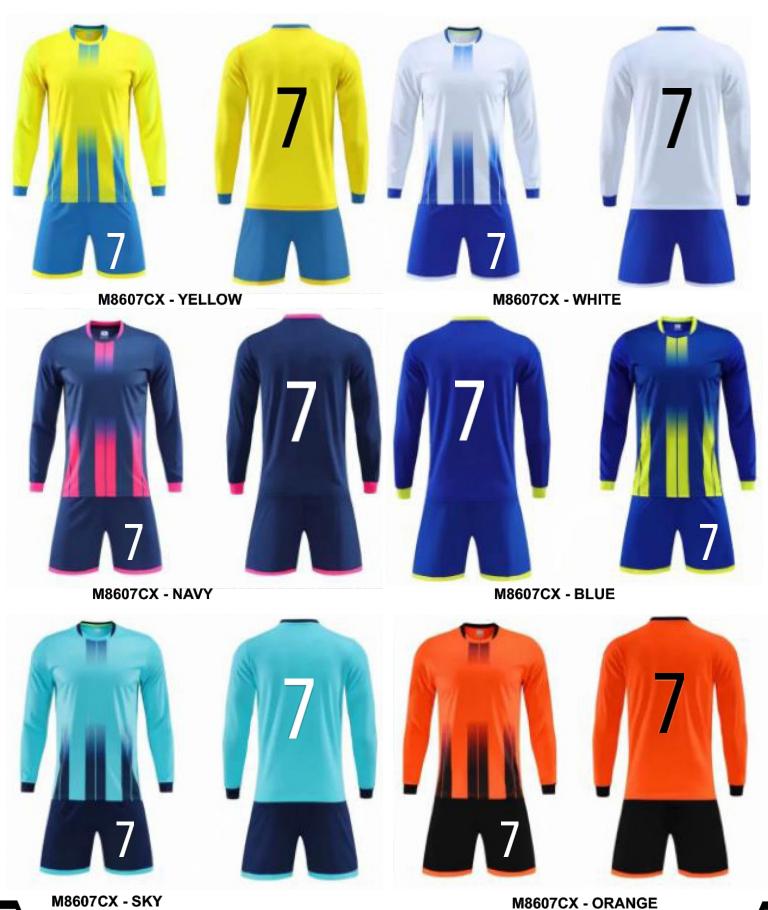

ers on the jerseys, and logos and numbers on the shorts. Please send us your logos, names, team names, sponsors names, numbers on the jerseys, and logos and numbers on the shorts. We will send you the sample pictures for your review.

## PLEASE CHOOSE ANY STYLE FORM THESE SKETCHES AND SENT US TEXT MESSAGE AT (847) 443-7600 OR EMAIL US AMAZINGSALEPRODUCTS@GMAIL.COM TO CUSTOMIZE TEAM





www.amazingsaleproducts.com

**2 WEEKS DELIVERED** 

Add socks for \$3.00/pair

All digitally sublimated printing

Unlimited machine wash.

We can custom-make them \$20/set with numbers on the back of the jerseys and numbers on the shorts. We sell socks for \$3.00/pair We will send you the sample pictures for your review.



















09 10































































Email: info@amazingsaleproducts.com







## New arrivals long sleeves



9302-5 9302-6



## New arrivals long sleeves





## New arrivals long sleeves







9305-2



9305-3



9305-4



9305-5



9305-6



D7207-1

D7207-2

D7207-3

D7207-4





7

8906-lime green



8906-Pink



**8206-BWini**te



8906-Black



7206- Sky





7206-lime green



7206 - Red







7206-Blue

7206- White



7205 - Red



7205 - SKY







7205-BLACK

7205-WHITE



BLUE



**ORANGE** 

RED

**SKY** 



1901 long sleeves navy kids and adult







1901 long sleeves rose kids and adult









1901 long sleeves white kids and adult







1901 long sleeves royal kids and adult





1902 long sleeves purple adult







1902 long sleeves red adult

1902 long sleeves royal adult









1902 long sleev