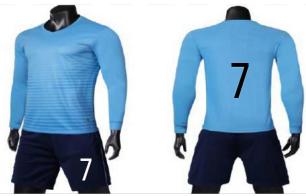

All digitally sublimated printing

Unlimited machine wash.

We can custom-make them with logos, names, team names, sponsors names, numbers on the jerseys, and logos and numbers on the shorts. Please send us your logos, names, team names, sponsors names, numbers on the jerseys, and logos and numbers on the shorts. We will send you the sample pictures for your review.

All digitally sublimated printing

Unlimited machine wash.

We can custom-make them \$20/set with numbers on the back of the jerseys and numbers on the shorts. We sell socks for \$3.00/pair We will send you the sample pictures for your review.