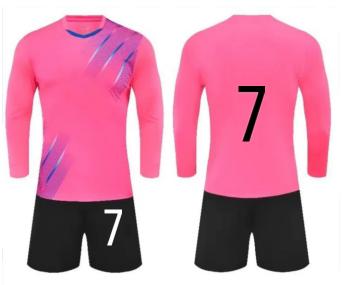

D7207-3

D7207-4

7

8906-lime green

8906-Pink

**8206-BWini**te

8906-Black

7206- Sky