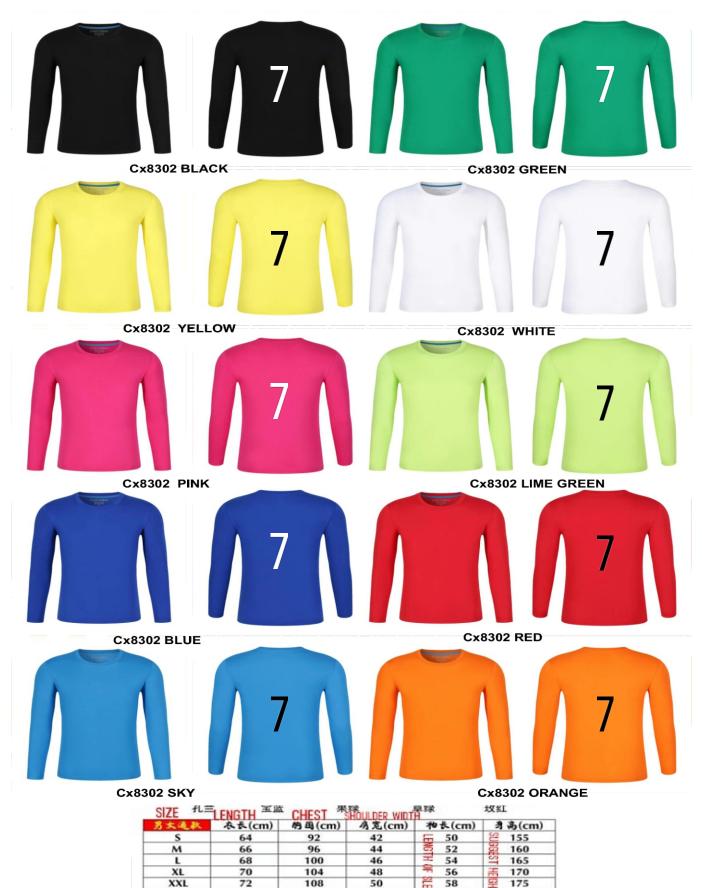

D7207-3

D7207-4

7

8906-lime green

8906-Pink

**8206-BWini**te

8906-Black

7206- Sky

7206-lime green

7206 - Red

7206-Blue

7206- White

7205 - Red

7205 - SKY

7205-BLACK

7205-WHITE