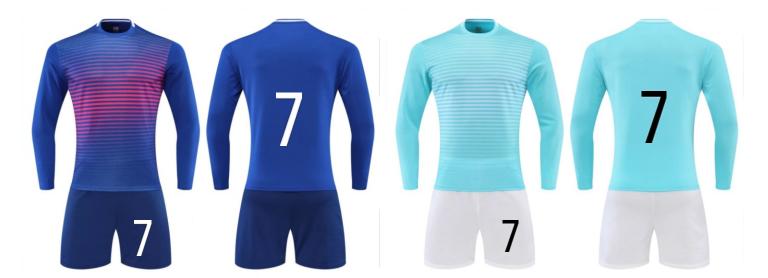

BLUE

**ORANGE** 

RED

**SKY** 

1901 long sleeves navy kids and adult

1901 long sleeves rose kids and adult

1901 long sleeves white kids and adult

1901 long sleeves royal kids and adult

1902 long sleeves purple adult

1902 long sleeves red adult

1902 long sleeves royal adult

1902 long sleeves black adult

1902 long sleeves sky adult

2001 long sleeves green kids and adult

2001 long sleeves pink kids and adult