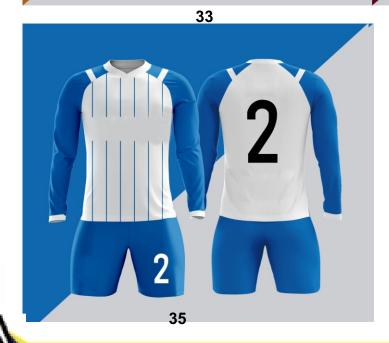

All digitally sublimated printing

Unlimited machine wash.

We can custom-make them with logos, names, team names, sponsors names, numbers on the jerseys, and logos and numbers on the shorts. Please send us your logos, names, team names, sponsors names, numbers on the jerseys, and logos and numbers on the shorts. We will send you the sample pictures for your review.