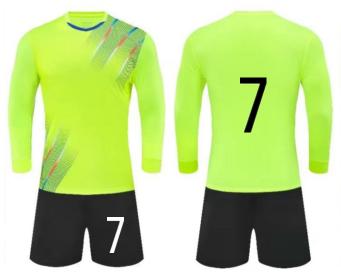

D7207-3

D7207-4

7

8906-lime green

8906-Pink

**8206-BWini**te

8906-Black

7206- Sky