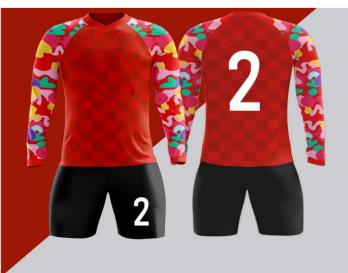

## PLEASE CHOOSE ANY STYLE FORM THESE SKETCHES AND SENT US TEXT MESSAGE AT (847) 443-7600 OR EMAIL US AMAZINGSALEPRODUCTS@GMAIL.COM TO CUSTOMIZE TEAM

www.amazingsaleproducts.com

**2 WEEKS DELIVERED** 

Add socks for \$3.00/pair