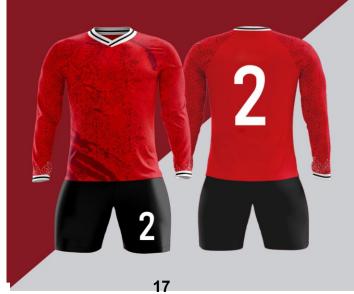

## PLEASE CHOOSE ANY STYLE FORM THESE SKETCHES AND SENT US TEXT MESSAGE AT (847) 443-7600 OR EMAIL US AMAZINGSALEPRODUCTS@GMAIL.COM TO CUSTOMIZE TEAM

www.amazingsaleproducts.com

**2 WEEKS DELIVERED** 

Add socks for \$3.00/pair

All digitally sublimated printing

Unlimited machine wash.

We can custom-make them with logos, names, team names, sponsors names, numbers on the jerseys, and logos and numbers on the shorts. Please send us your logos, names, team names, sponsors names, numbers on the jerseys, and logos and numbers on the shorts. We will send you the sample pictures for your review.