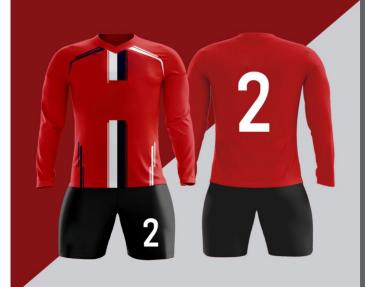

## PLEASE CHOOSE ANY STYLE FORM THESE SKETCHES AND SENT US TEXT MESSAGE AT (847) 443-7600 OR EMAIL US AMAZINGSALEPRODUCTS@GMAIL.COM TO CUSTOMIZE TEAM

www.amazingsaleproducts.com

**2 WEEKS DELIVERED** 

Add socks for \$3.00/pair

All digitally sublimated printing

Unlimited machine wash.

We can custom-make them with logos, names, team names, sponsors names, numbers on the jerseys, and logos and numbers on the shorts. Please send us your logos, names, team names, sponsors names, numbers on the jerseys, and logos and numbers on the shorts. We will send you the sample pictures for your review.