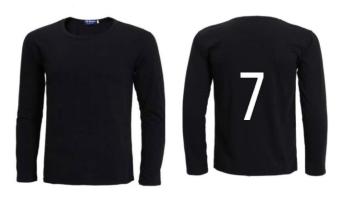

All digitally sublimated printing

Unlimited machine wash.

We can custom-make them with logos, names, team names, sponsors names, numbers on the jerseys, and logos and numbers on the shorts. Please send us your logos, names, team names, sponsors names, numbers on the jerseys, and logos and numbers on the shorts. We will send you the sample pictures for your review.

All digitally sublimated printing

Unlimited machine wash.

We can custom-make them \$20/set with numbers on the back of the jerseys and numbers on the shorts. We sell socks for \$3.00/pair We will send you the sample pictures for your review.