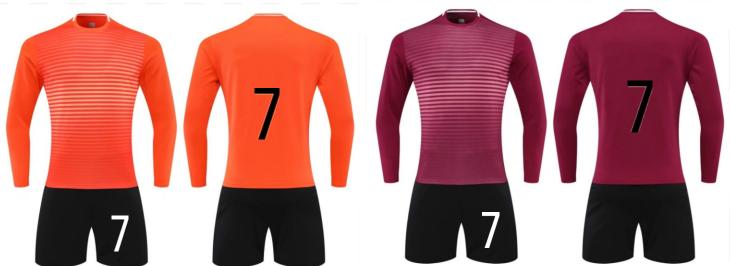

D7207-3

D7207-4

7

8906-lime green

8906-Pink

**8206-BWini**te

8906-Black

7206- Sky

7206-lime green

7206 - Red

7206-Blue

7206- White

7205 - Red

7205 - SKY

7205-BLACK

7205-WHITE