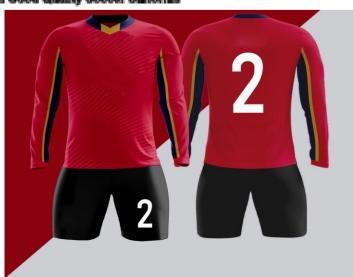

## PLEASE CHOOSE ANY STYLE FORM THESE SKETCHES AND SENT US TEXT MESSAGE AT (847) 443-7600 OR EMAIL US AMAZINGSALEPRODUCTS@GMAIL.COM TO CUSTOMIZE TEAM

www.amazingsaleproducts.com

**2 WEEKS DELIVERED** 

Add socks for \$3.00/pair