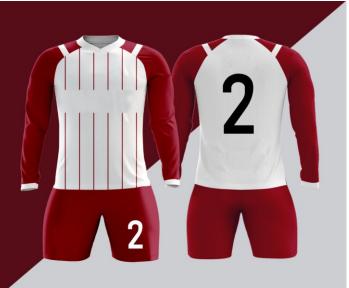

## PLEASE CHOOSE ANY STYLE FORM THESE SKETCHES AND SENT US TEXT MESSAGE AT (847) 443-7600 OR EMAIL US AMAZINGSALEPRODUCTS@GMAIL.COM TO CUSTOMIZE TEAM

www.amazingsaleproducts.com

**2 WEEKS DELIVERED** 

Add socks for \$3.00/pair

All digitally sublimated printing

Unlimited machine wash.

We can custom-make them \$20/set with numbers on the back of the jerseys and numbers on the shorts. We sell socks for \$3.00/pair We will send you the sample pictures for your review.