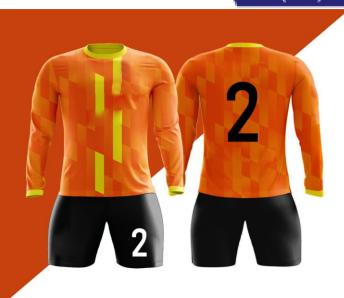

## PLEASE CHOOSE ANY STYLE FORM THESE SKETCHES AND SENT US TEXT MESSAGE AT (847) 443-7600 OR EMAIL US AMAZINGSALEPRODUCTS@GMAIL.COM TO CUSTOMIZE TEAM

www.amazingsaleproducts.com

**2 WEEKS DELIVERED** 

Add socks for \$3.00/pair

All digitally sublimated printing

Unlimited machine wash.

We can custom-make them \$20/set with numbers on the back of the jerseys and numbers on the shorts. We sell socks for \$3.00/pair We will send you the sample pictures for your review.