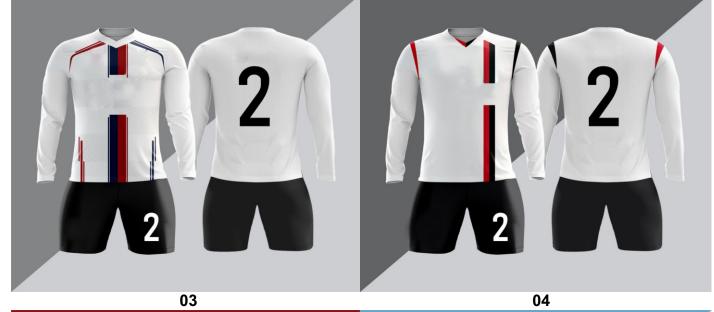

## PLEASE CHOOSE ANY STYLE FORM THESE SKETCHES AND SENT US TEXT MESSAGE AT (847) 443-7600 OR EMAIL US AMAZINGSALEPRODUCTS@GMAIL.COM TO CUSTOMIZE TEAM

www.amazingsaleproducts.com

**2 WEEKS DELIVERED** 

Add socks for \$3.00/pair