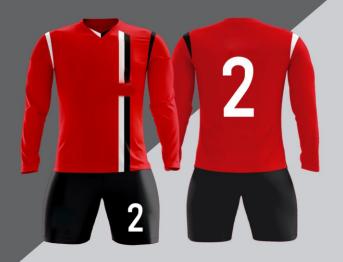

## PLEASE CHOOSE ANY STYLE FORM THESE SKETCHES AND SENT US TEXT MESSAGE AT (847) 443-7600 OR EMAIL US AMAZINGSALEPRODUCTS@GMAIL.COM TO CUSTOMIZE TEAM

www.amazingsaleproducts.com

**2 WEEKS DELIVERED** 

Add socks for \$3.00/pair

All digitally sublimated printing

Unlimited machine wash.

We can custom-make them with logos, names, team names, sponsors names, numbers on the jerseys, and logos and numbers on the shorts. Please send us your logos, names, team names, sponsors names, numbers on the jerseys, and logos and numbers on the shorts. We will send you the sample pictures for your review.